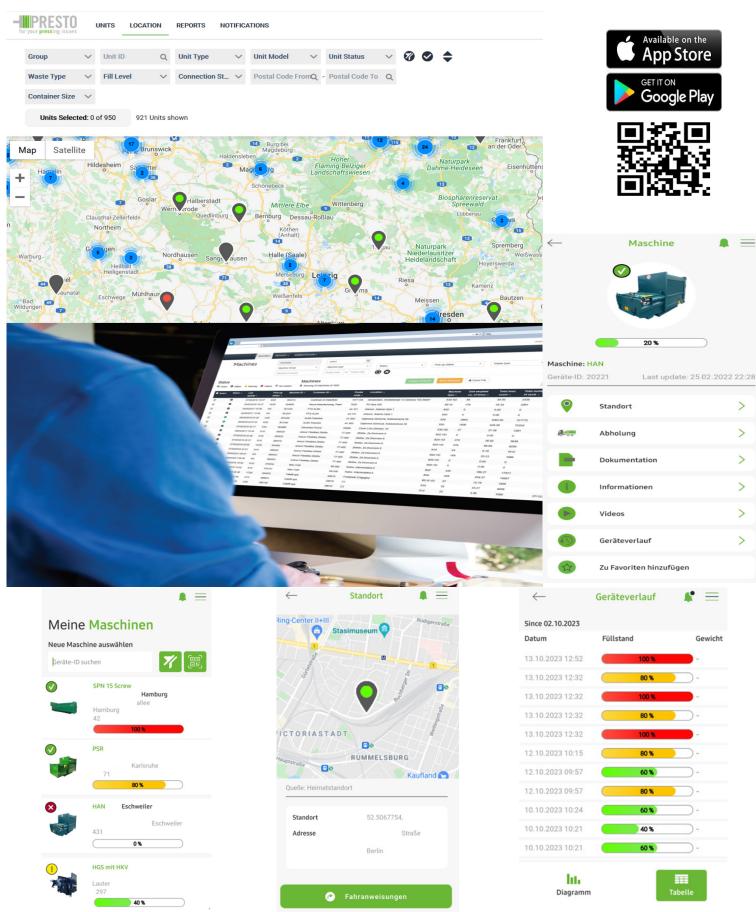

PRES-TO-web is your transparent overview of the day-to-day work of your compressor fleet. A cost-saving management and service tool. We plan the optimum solution for your disposal needs

### Individually usable

PRESTO new systems include the PRES-TO-GO control unit, which contains 3/4 full and full signaling, end position open/closed, fault and operating signaling.

Existing systems as well as third-party products can be easily retrofitted with the PRES-TO-LINK as long as a 3/4 full and full signal is available or is also retrofitted.

PRES-TO-LOC as a tracker for your containers, bins and skips. The small, waterproof device can be quickly screwed, riveted or glued on and the location report is updated weekly or after movement.

### Versatile & efficient

- Status, location and service around the clock real-time data transfer from machine to PRES-TO-web / PRESTO-GO-App (GO und LINK)
- Information on machine equipment, settings, material type and location (GO und LINK)
- Personalized status messages by email to technology/service, dispatcher and end customer (GO und LINK)
- Statistical evaluation of machine-related data (e.g. emptying, faults, etc.) (GO und LINK)
- Regular data transfer to the web / app(LOC)
- Statistical evaluation of movement data (LOC)
- Cost and time savings through remote maintenance and adjustment

### **Economical & elegant**

- Optimum vehicle planning and utilization to reduce CO<sub>2</sub> and freight costs (GO und LINK)
- Standard GPS signal for machine localization (GO und LINK)
- Localization via GPS, triangulation (mobile radio, WLAN or NB-IoT signal) even in buildings (LOC)
- Tamper contact integrated as tamper protection (LOC)
- No software purchase, maintenance or servicing required
- The contract (usage fee) is obligatory for a term of 5 years